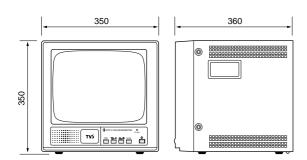

## Dimensions

| Specification                |                                         |
|------------------------------|-----------------------------------------|
| MODEL                        | CM-14DNA                                |
| Picture Tube                 | 14" diagonal color                      |
| Horizontal Resolution        | >400 TV lines (Center)                  |
| Scanning Frequency           | 15.734 KHz / 60 Hz (NTSC)               |
|                              | 15.625 KHz / 50 Hz (PAL)                |
| Video Input                  | Composite video 1.0 Vp-p 75 $_{\Omega}$ |
| Video Connections            | Video BNC in x 1, Y/C in x 1            |
|                              | Video BNC out x 1, Y/C out x 1          |
| Audio Connections            | RCA in x 1                              |
|                              | RCA out x 1                             |
| Control Front                | Power on/off, OSD for                   |
| Rear                         | Y/C / Video                             |
| Power Input                  | AC 100 ~ 240V, 50/60 Hz                 |
| Power Consumption            | 65W max                                 |
| Dimensions (WxHxD) Packing   | 455 x 432 x 455 mm                      |
| Product                      | 350 x 350 x 360 mm                      |
| Weight Net                   | 14.0 Kgs                                |
| Gross                        | 15.0 Kgs                                |
| Operating Humidity Condition | 10% ~ 90%                               |
| Operating Temperature Range  | -10°C ~ +50°C                           |
|                              |                                         |