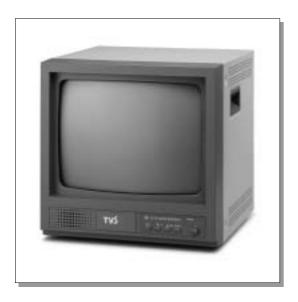

## 14" COLOR CCTV Monitor

## **CM-14DNA**

## Features

- Multi-Language OSD (On Screen Display) user control
- Auto loop through

\_

- Built-in microprocessor digital control
- Stackable metal cabinet
- Ergonomics handle design
- High performance with high resolution more than 400 TV lines
- Dual scanning system NTSC / PAL compatible
- Universal power input AC 100 ~ 240V
- Built-in clear and crisp speaker