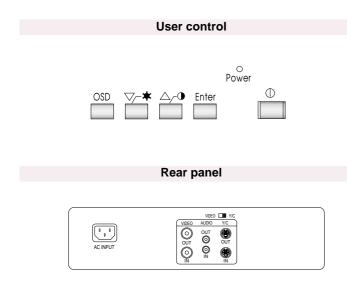

## Dimensions

| Specification                |                                         |
|------------------------------|-----------------------------------------|
| MODEL                        | CM-14DNA                                |
| Picture Tube                 | 14" diagonal color                      |
| Horizontal Resolution        | >400 TV lines (Center)                  |
| Scanning Frequency           | 15.734 KHz / 60 Hz (NTSC)               |
|                              | 15.625 KHz / 50 Hz (PAL)                |
| Video Input                  | Composite video 1.0 Vp-p 75 $_{\Omega}$ |
| Video Connections            | Video BNC in x 1, Y/C in x 1            |
|                              | Video BNC out x 1, Y/C out x 1          |
| Audio Connections            | RCA in x 1                              |
|                              | RCA out x 1                             |
| Control Front                | Power on/off, OSD for                   |
| Rear                         | Y/C / Video                             |
| Power Input                  | AC 100 ~ 240V, 50/60 Hz                 |
| Power Consumption            | 65W max                                 |
| Dimensions (WxHxD) Packing   | 455 x 432 x 455 mm                      |
| Product                      | 350 x 350 x 360 mm                      |
| Weight Net                   | 14.0 Kgs                                |
| Gross                        | 15.0 Kgs                                |
| Operating Humidity Condition | 10% ~ 90%                               |
| Operating Temperature Range  | -10°C ~ +50°C                           |
|                              |                                         |